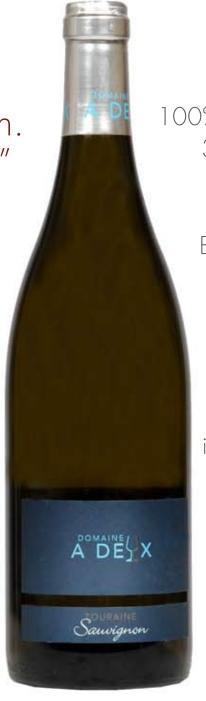

# Domaine a Deux Touraine Sauvignon

"Body, weight, texture, amplitude, complexity, precision. This wine has it all!"

# Grape Varietal:

100% Sauvignon Blanc on 30 year-old vines.

#### Notes:

Bright yellow robe, notes of white flower, and citrus on the nose. The palate is ample, refreshing, with incredible complexity on an ever lasting finish.

# Alcohol:

12.5% by vol.